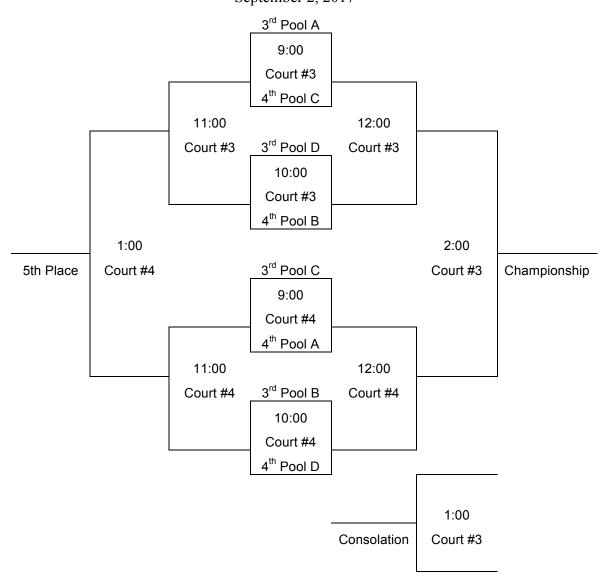

## **CONSOLATION BRACKET**

Bellevue West High School North Gym September 2, 2017