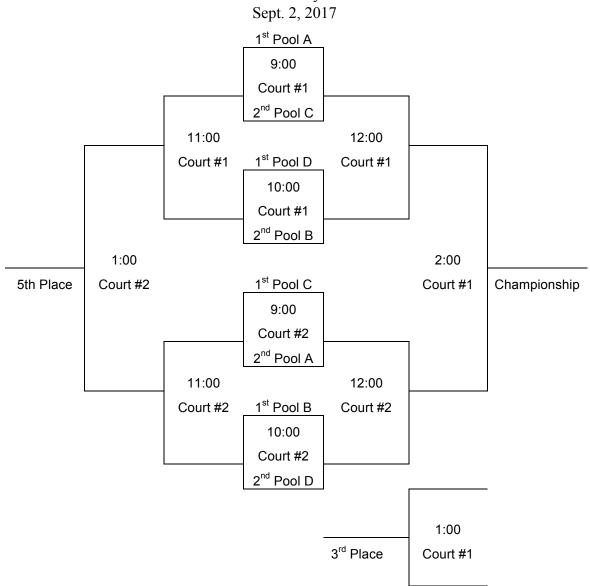

| 1 vs. 4    | 5 vs. 8            | 9 vs. 12                  | 13 vs. 16                 |
| 5:00               | 2 vs. 3    | 6 vs. 7            | 10 vs. 11                 | 14 vs. 15                 |
| 6:00               | 1 vs. 3    | 5 vs. 7            | 9 vs. 11                  | 13 vs. 15                 |
| 7:00               | 2 vs. 4    | 6 vs. 8            | 10 vs. 12                 | 14 vs. 16                 |
| 8:00               | 1 vs. 2    | 5 vs. 6            | 9 vs. 10                  | 13 vs. 14                 |
| 9:00               | 3 vs. 4    | 7 vs. 8            | 11 vs. 12                 | 15 vs. 16                 |

Pool play will run ahead of schedule when possible.

## **CHAMPIONSHIP BRACKET**

Bellevue West High School South Gym Sept 2 2017



## **CONSOLATION BRACKET**

Bellevue West High School North Gym September 2, 2017